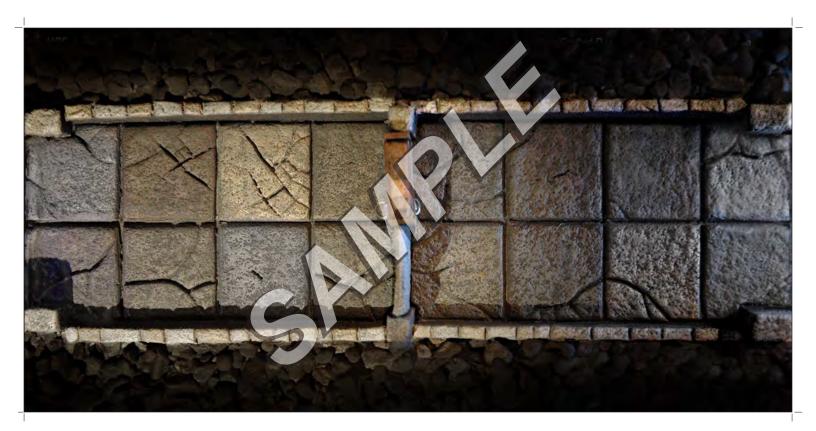

## BASIC DUNGEON TILES SET 1

Optional paper model doors
2 cut and play accessory sheets
300 dpi PDF format
63 Tiles both empty and furnished

1 Inch squares 8x8" large rooms, 4 x8" halls and 4x4" assorted sections Modular system allows for hundreds of configurations Full color, high quality 8.5 x 11" print ready PDF file Plus for VTT gaming, 300 dpi jpegs and PNG token files