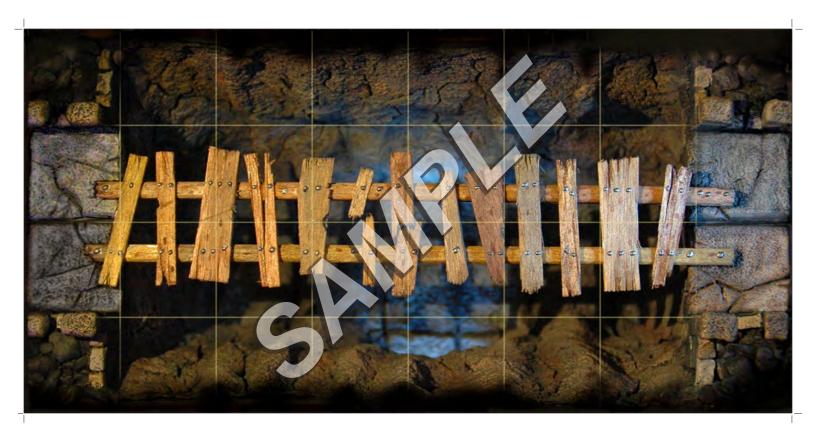

## BASIC DUNGEON TILES SET 1

Optional paper model doors
2 cut and play accessory sheets
300 dpi PDF format
63 Tiles both empty and furnished

1 Inch squares 8x8" large rooms, 4 x8" halls and 4x4" assorted sections Modular system allows for hundreds of configurations Full color, high quality 8.5 x 11" print ready PDF file Plus for VTT gaming, 300 dpi jpegs and PNG token files