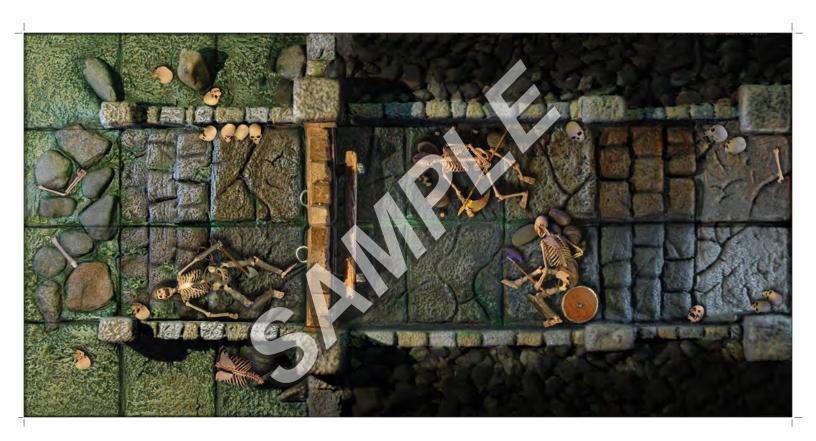

## BASIC DUNGEON TILES SET 1

Optional paper model doors
2 cut and play accessory sheets
300 dpi PDF format
63 Tiles both empty and furnished

1 Inch squares 8x8" large rooms, 4 x8" halls and 4x4" assorted sections Modular system allows for hundreds of configurations Full color, high quality 8.5 x 11" print ready PDF file Plus for VTT gaming, 300 dpi jpegs and PNG token files