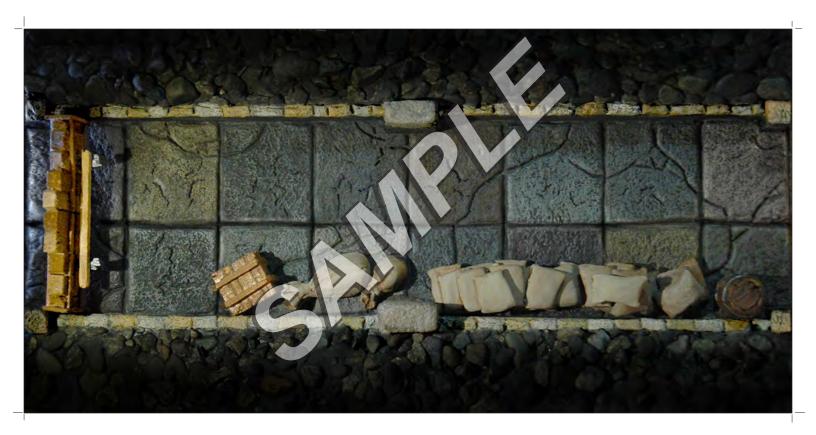

## BASIC DUNGEON TILES SET 1

Optional paper model doors
2 cut and play accessory sheets
300 dpi PDF format
63 Tiles both empty and furnished

1 Inch squares 8x8" large rooms, 4 x8" halls and 4x4" assorted sections Modular system allows for hundreds of configurations Full color, high quality 8.5 x 11" print ready PDF file Plus for VTT gaming, 300 dpi jpegs and PNG token files

www.outlandarts.com/hcd.htm