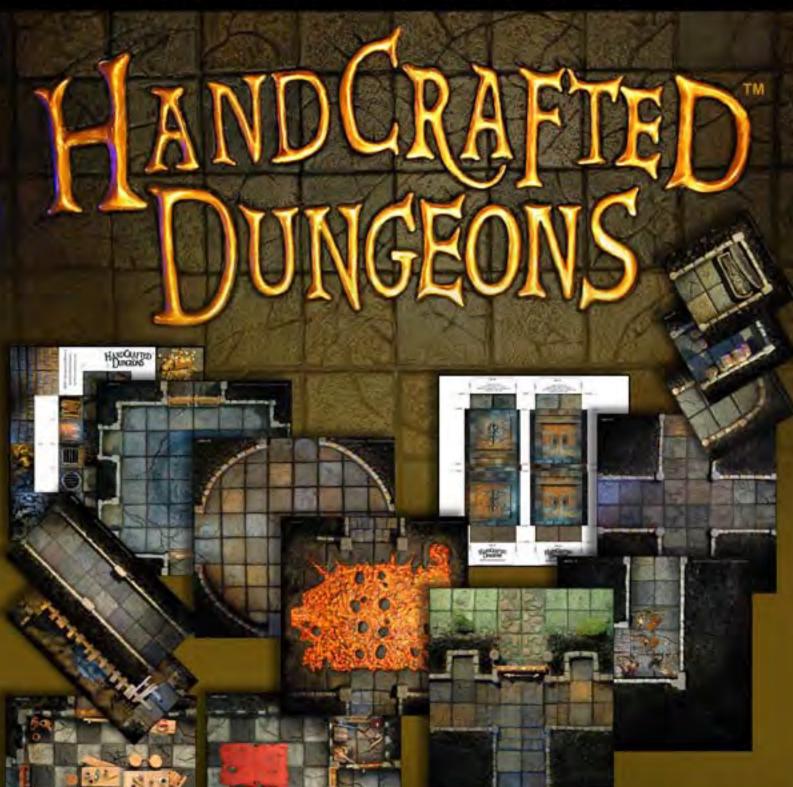

## BASIC DUNGEON TILES SET 1

Optional paper model doors
2 cut and play accessory sheets
300 dpi PDF format
63 Tiles both empty and furnished

1 Inch squares 8x8" large rooms, 4 x8" halls and 4x4" assorted sections Modular system allows for hundreds of configurations Full color, high quality 8.5 x 11" print ready PDF file Plus for VTT gaming, 300 dpi jpegs and PNG token files

www.outlandarts.com/hcd.htm