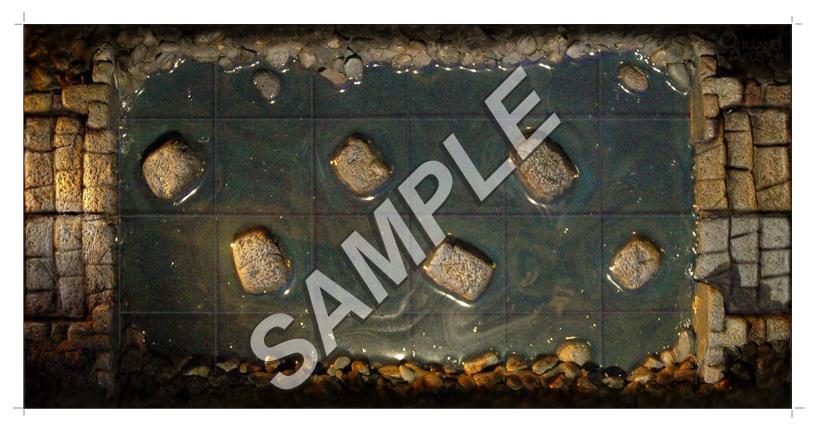

## BASIC DUNGEON TILES SET 1

Optional paper model doors
2 cut and play accessory sheets
300 dpi PDF format
63 Tiles both empty and furnished

1 Inch squares 8x8" large rooms, 4 x8" halls and 4x4" assorted sections Modular system allows for hundreds of configurations Full color, high quality 8.5 x 11" print ready PDF file Plus for VTT gaming, 300 dpi jpegs and PNG token files