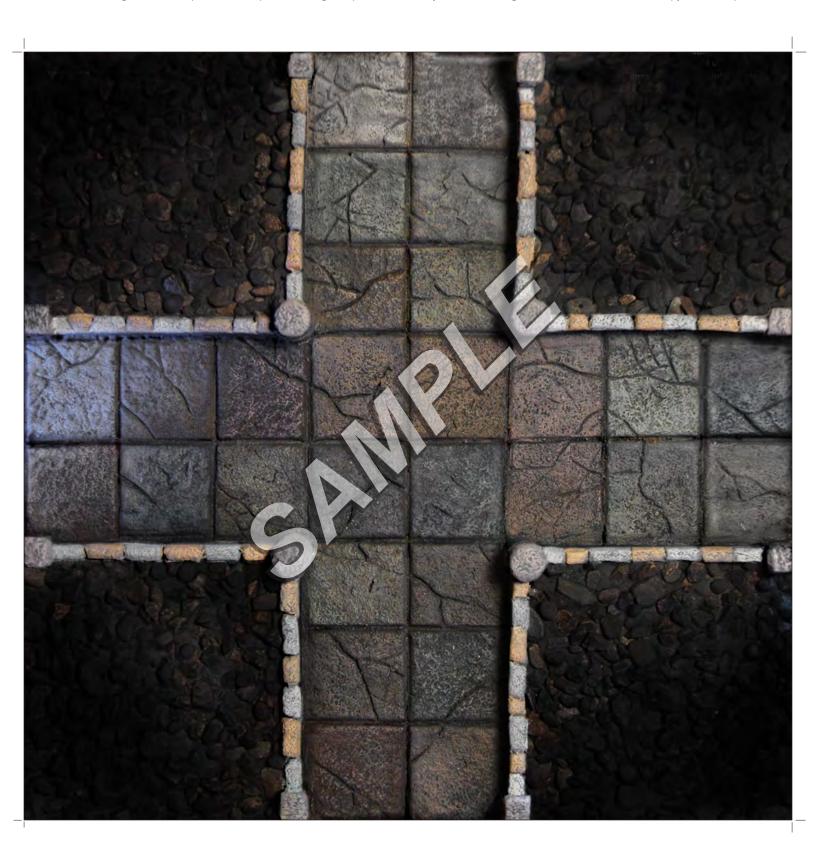

## BASIC DUNGEON TILES SET 1

Optional paper model doors
2 cut and play accessory sheets
300 dpi PDF format
63 Tiles both empty and furnished

1 Inch squares 8x8" large rooms, 4 x8" halls and 4x4" assorted sections Modular system allows for hundreds of configurations Full color, high quality 8.5 x 11" print ready PDF file Plus for VTT gaming, 300 dpi jpegs and PNG token files