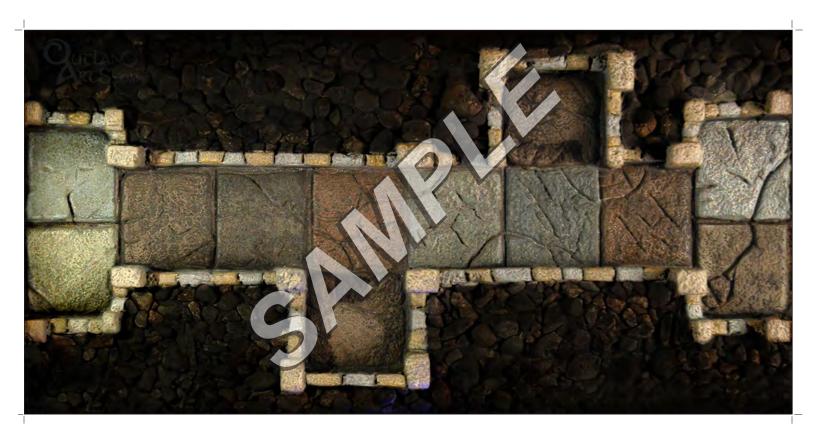

## BASIC DUNGEON TILES SET 1

Optional paper model doors
2 cut and play accessory sheets
300 dpi PDF format
63 Tiles both empty and furnished

1 Inch squares 8x8" large rooms, 4 x8" halls and 4x4" assorted sections Modular system allows for hundreds of configurations Full color, high quality 8.5 x 11" print ready PDF file Plus for VTT gaming, 300 dpi jpegs and PNG token files