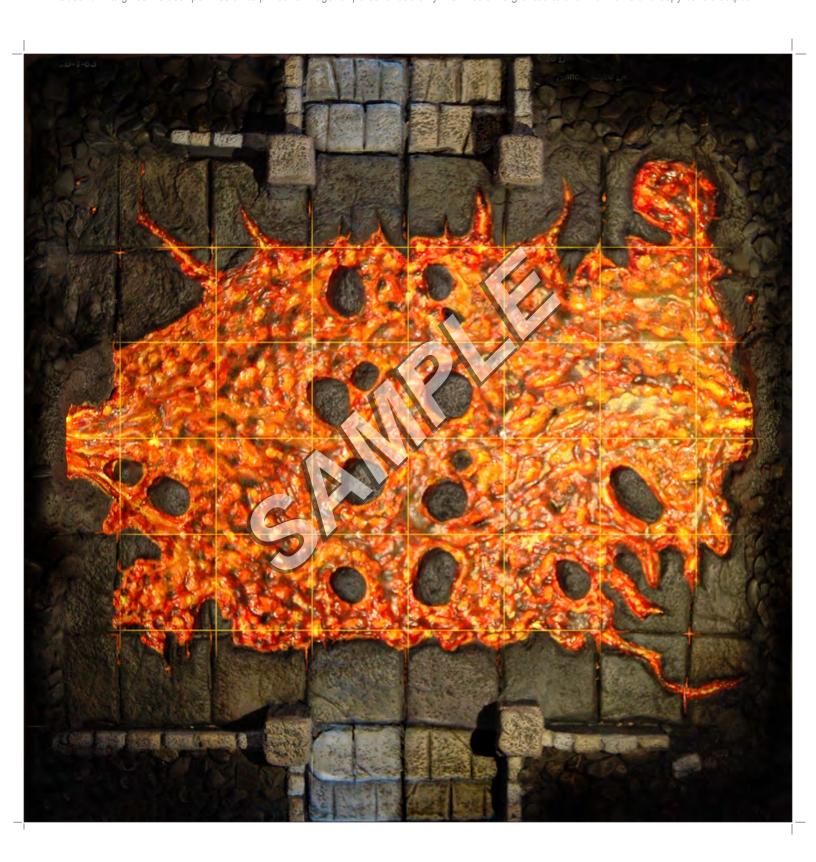

## BASIC DUNGEON TILES SET 1

Optional paper model doors
2 cut and play accessory sheets
300 dpi PDF format
63 Tiles both empty and furnished

1 Inch squares 8x8" large rooms, 4 x8" halls and 4x4" assorted sections Modular system allows for hundreds of configurations Full color, high quality 8.5 x 11" print ready PDF file Plus for VTT gaming, 300 dpi jpegs and PNG token files

More Sets Available • 300dpi tiffs • \$12.00 each or get a bundle deal • www.outlandarts.com/fantasyclipinks.htm