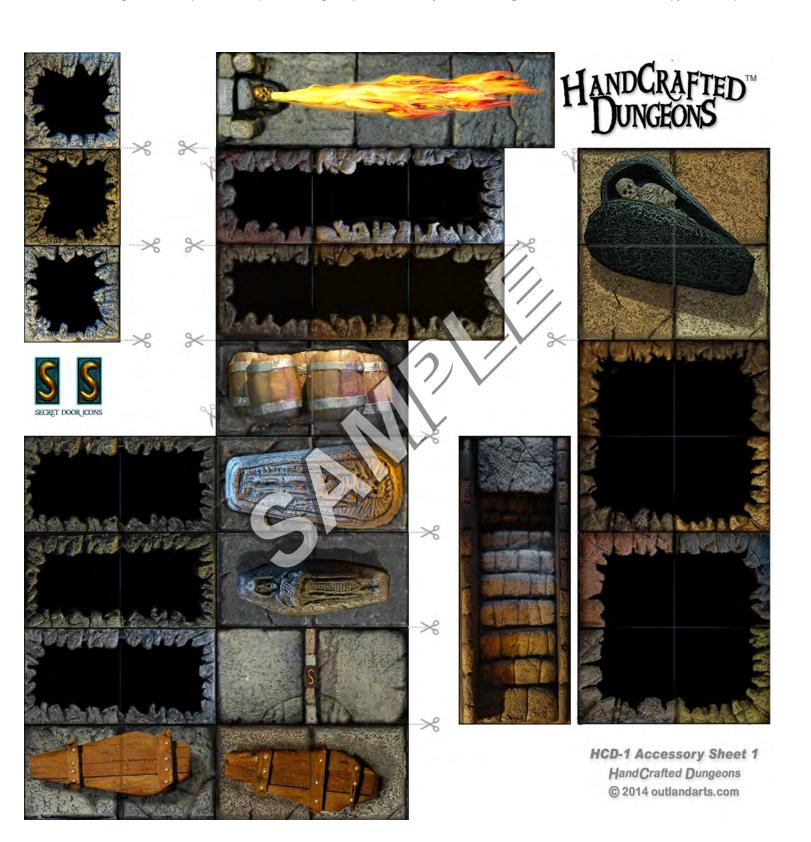

## BASIC DUNGEON TILES SET 1

Optional paper model doors
2 cut and play accessory sheets
300 dpi PDF format
63 Tiles both empty and furnished

1 Inch squares 8x8" large rooms, 4 x8" halls and 4x4" assorted sections Modular system allows for hundreds of configurations Full color, high quality 8.5 x 11" print ready PDF file Plus for VTT gaming, 300 dpi jpegs and PNG token files