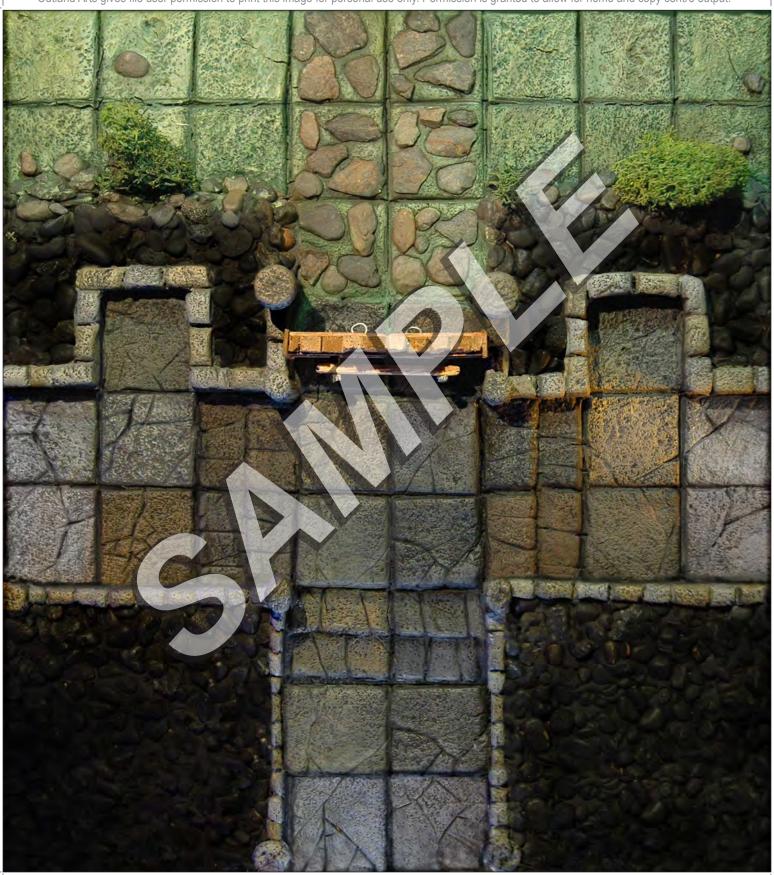

## BASIC DUNGEON TILES SET 1

Optional paper model doors
2 cut and play accessory sheets
300 dpi PDF format
63 Tiles both empty and furnished

1 Inch squares 8x8" large rooms, 4 x8" halls and 4x4" assorted sections Modular system allows for hundreds of configurations Full color, high quality 8.5 x 11" print ready PDF file Plus for VTT gaming, 300 dpi jpegs and PNG token files