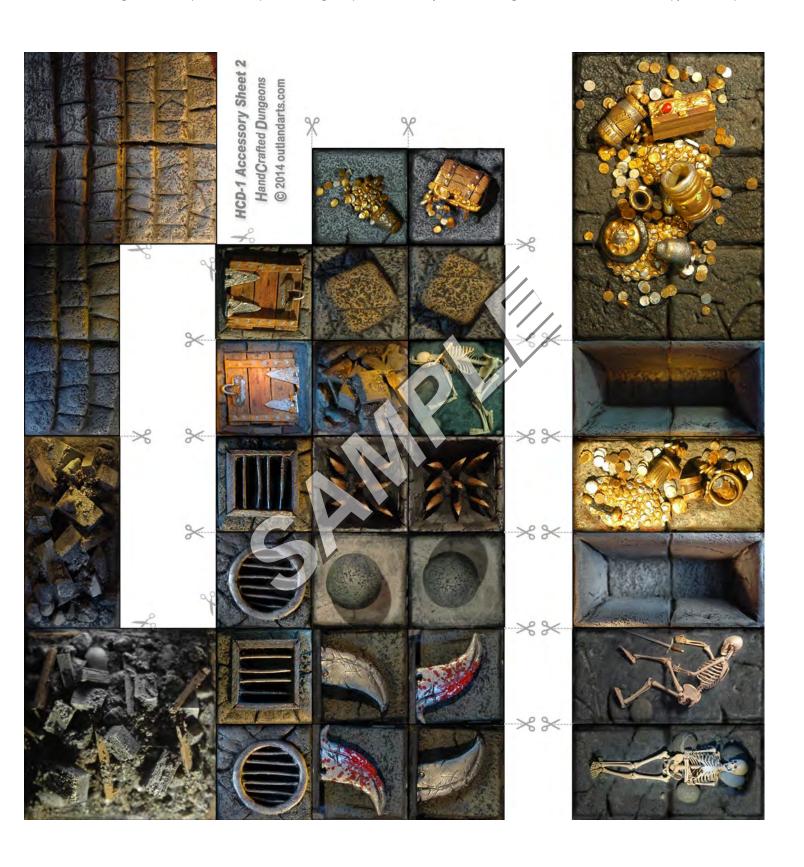

## BASIC DUNGEON TILES SET 1

Optional paper model doors
2 cut and play accessory sheets
300 dpi PDF format
63 Tiles both empty and furnished

1 Inch squares 8x8" large rooms, 4 x8" halls and 4x4" assorted sections Modular system allows for hundreds of configurations Full color, high quality 8.5 x 11" print ready PDF file Plus for VTT gaming, 300 dpi jpegs and PNG token files