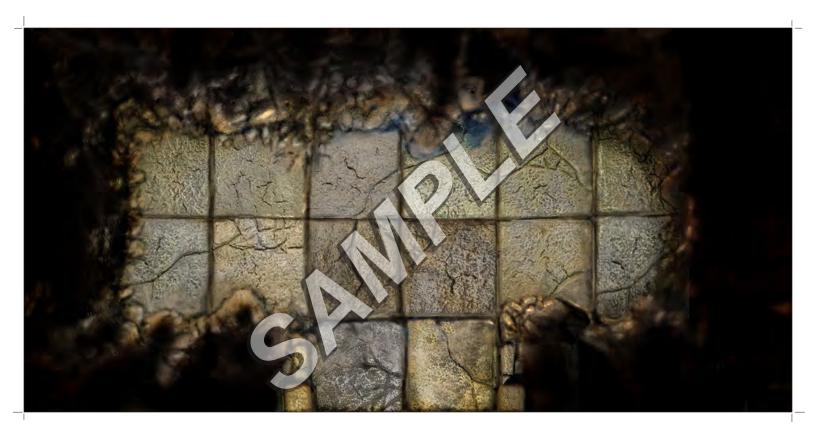

## BASIC DUNGEON TILES SET 1

Optional paper model doors
2 cut and play accessory sheets
300 dpi PDF format
63 Tiles both empty and furnished

1 Inch squares 8x8" large rooms, 4 x8" halls and 4x4" assorted sections Modular system allows for hundreds of configurations Full color, high quality 8.5 x 11" print ready PDF file Plus for VTT gaming, 300 dpi jpegs and PNG token files